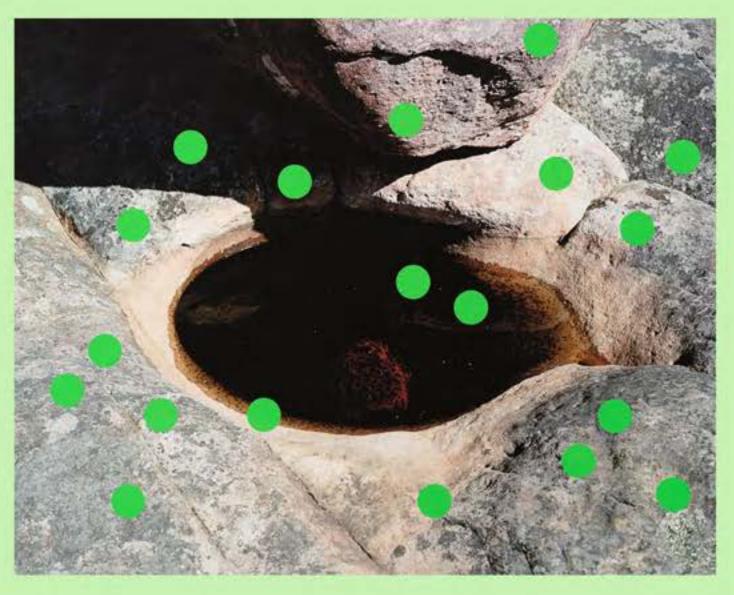

## Strangers to/in/of/... this world

img: Ambient Pressure, Rebecca Najdowski

Strangers to/in/of/... this world is an exhibition in conjunction with the 2023 SLSA Conference, hosted at ASU. In relation to the conference theme of Alien, we are looking at the themes of extra/terrestrial and in/human encompassing conversations with and around the human body, landscape, and belonging, along with everything else in the great unknown.